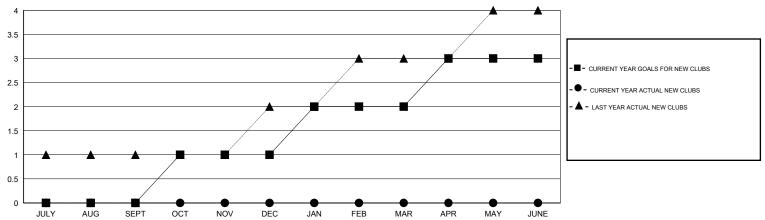

| 0                   | 0                          | 0                           | JULY/AUG/SEPT            | 5                  | 8                          | 8                            | 0                           |
| OCT/NOV/DEC  JAN/FEB/MAR | 1                | 0<br>0              | 0                          | 0                           | OCT/NOV/DEC  JAN/FEB/MAR | 20<br>20           | 0<br>0                     | 0                            | 0                           |
| APR/MAY/JUNE             | 1                | 0                   | 0                          | 0                           | APR/MAY/JUNE             | 25                 | 0                          | 0                            | 0                           |

### GOALS AND ACTUAL NEW CLUBS CUMULATIVE



#### GOALS AND ACTUAL MEMBERS CUMULATIVE



| DROPPED CLUBS: 0  DROPPED MEMBERS |             | 3 CLUBS OF 43 ADDED 1 OR MORE NEW MEMBERS | GENDER DISTRIBU  MALE  FEMALE         | TION<br>469 (40.89%)<br>678 (59.11%) |           |
|-----------------------------------|-------------|-------------------------------------------|---------------------------------------|--------------------------------------|-----------|
| DECEASED  CLUB CANCELLED  OTHER   | 0<br>0<br>8 | CLICK HERE FOR HEALTH ASSESSMENT DATA     | FAMILY UNIT MEMBERS HEAD OF HOUSEHOLD |                                      | 215<br>87 |
| TOTAL                             | 8           |                                           | NON-HEAD OF HOUSEHOLI                 | )                                    | 128       |