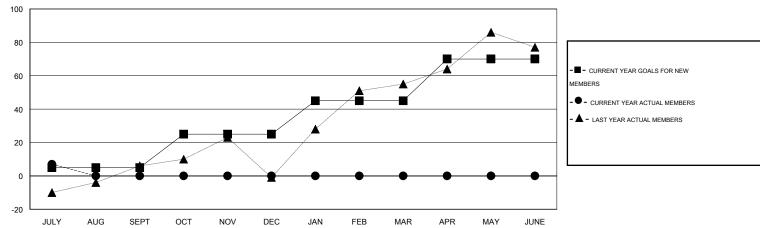

#### GOALS AND ACTUAL MEMBERS CUMULATIVE

| DROPPED CLUBS: 0  DROPPED MEMBERS |             | 3 CLUBS OF 43 ADDED 1 OR MORE NEW MEMBERS | GENDER DISTRIBU  MALE  FEMALE         | TION<br>469 (40.89%)<br>678 (59.11%) |           |
|-----------------------------------|-------------|-------------------------------------------|---------------------------------------|--------------------------------------|-----------|
| DECEASED  CLUB CANCELLED  OTHER   | 0<br>0<br>8 | CLICK HERE FOR HEALTH ASSESSMENT DATA     | FAMILY UNIT MEMBERS HEAD OF HOUSEHOLD |                                      | 215<br>87 |
| TOTAL                             | 8           |                                           | NON-HEAD OF HOUSEHOLI                 | )                                    | 128       |